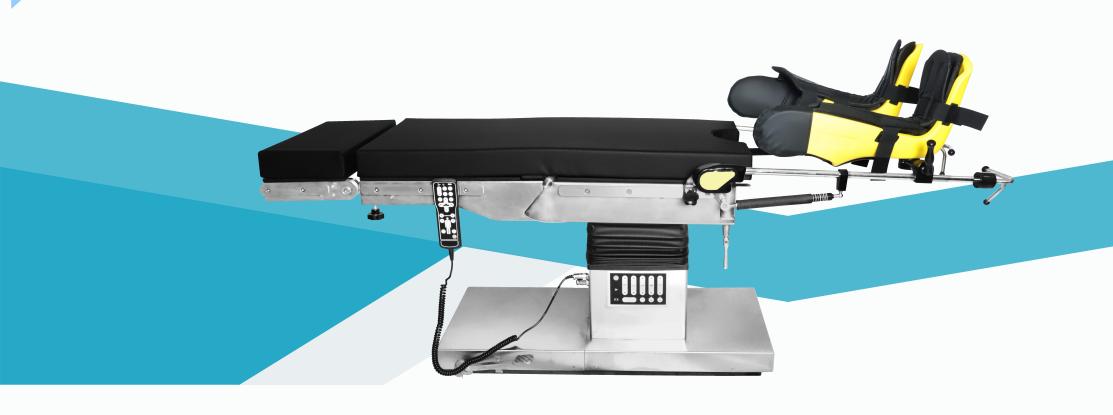

## Overview:

This stirrup leg frame is a new type of Surgical Exam Table Stirrups device.

Surgical stirrups appearance meets the requirements of modern medicine for the operation position, reduces the work intensity of medical staff, and also reduces the operation risk of medical staff.

Exam table stirrups has been applied very well in urinary surgery, and the patients have been protected well and the secondary injury has been reduced.

HARBIN HENGWEI TECHNOLOGY CO.,LTD.

### Feature:

The operation risk of medical staff has been reduced. Good application, the patient has also been well protected, reducing the two injury. The pneumatic leg is designed to divide the leg and political pressure art of the force and heel part, part of the force and buttocks, soft lining Quality mat. The design of the wing can provide certain support for the knee to prevent valorous. An injury to the medial thigh muscles.

The pneumatic assist is suitable for Department of Urology operation, lithotomy position, obstetrics and Gynecology, endoscopic surgery, direct anorectal surgery and so on.

The pneumatic support leg frame is different from the traditional leg frame, and the opening of several simple switches can be adjusted. After pinching the handle of the support pole, it can be adjusted up and down, and any position can be positioned.