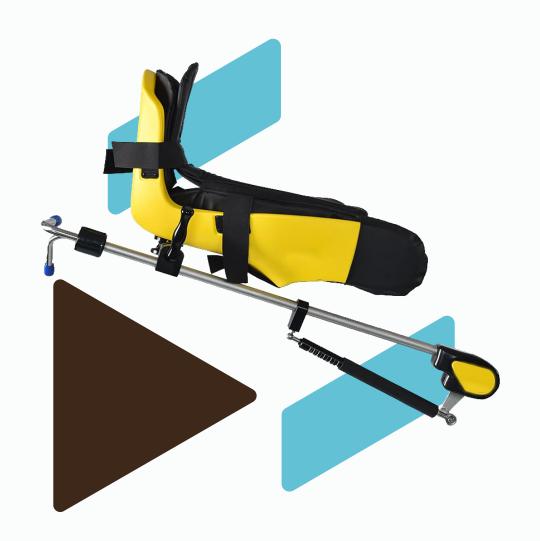

### Feature:

The operation risk of medical staff has been reduced. Good application, the patient has also been well protected, reducing the two injury. The pneumatic leg is designed to divide the leg and political pressure art of the force and heel part, part of the force and buttocks, soft lining Quality mat. The design of the wing can provide certain support for the knee to prevent valorous. An injury to the medial thigh muscles.

The pneumatic assist is suitable for Department of Urology operation, lithotomy position, obstetrics and Gynecology, endoscopic surgery, direct anorectal surgery and so on.

The pneumatic support leg frame is different from the traditional leg frame, and the opening of several simple switches can be adjusted. After pinching the handle of the support pole, it can be adjusted up and down, and any position can be positioned.