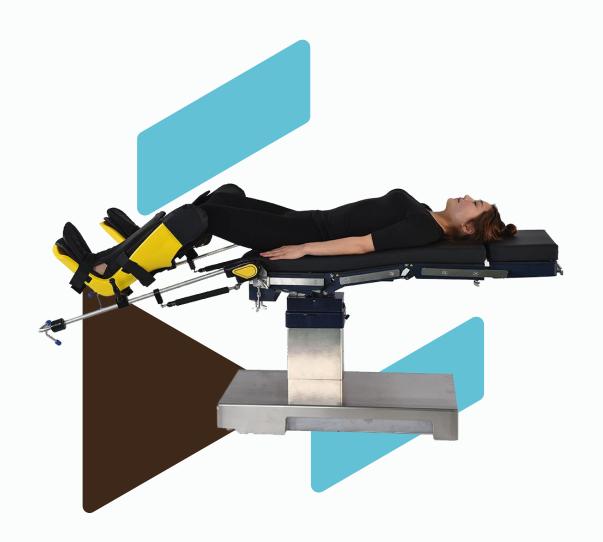

### Feature:

The operation risk of medical staff has been reduced. Good application, the patient has also been well protected, reducing the two injury. The pneumatic leg is designed to divide the leg and political pressure art of the force and heel part, part of the force and buttocks, soft lining Quality mat. The design of the wing can provide certain support for the knee to prevent valorous. An injury to the medial thigh muscles.

The pneumatic assist is suitable for Department of Urology operation, lithotomy position, obstetrics and Gynecology, endoscopic surgery, direct anorectal surgery and so on.

The pneumatic support leg frame is different from the traditional leg frame, and the opening of several simple switches can be adjusted. After pinching the handle of the support pole, it can be adjusted up and down, and any position can be positioned.